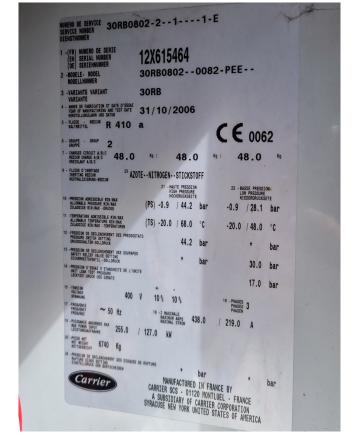

## **Specifications**

| Carrier            |
|--------------------|
| 30 RB 0802         |
| Air Cooled Chiller |
| 774,0              |
| 220,1              |
| Freon              |
| R-410A             |
| 6740               |
| 7300x2250x2240     |
| 12x Performer      |
| SH300A4ACA         |
| Pro-Dialog plus    |
| 12                 |
| 960 RPM            |
| Y.O.B. 2006        |
| 2                  |
|                    |

#### **Used Carrier 30 RB 0802**

Used Carrier 30 RB 0802 air cooled chiller. Complete with 12 Performer scroll compressors SH300A4ACA. Shell & tube evaporator/exchanger 284 ltr. Copper/alu condensor with 12 Axial fans with a total airflow of 54.167 l/s and Pro-dialog plus controling. \*Why choose for HOSBV? Were not only the largest used refrigeration specialist in Europe, but also, we deliver all equipment including an extensive test, warranty and an industrial cleaning. \*Optionally we can also perform a new paint job and arrange the logistics.