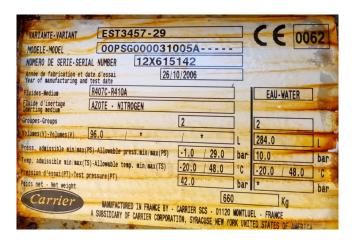

## **Specifications**

| Carrier            |
|--------------------|
| 30 RB 0802         |
| Air Cooled Chiller |
| 774,0              |
| 220,1              |
| Freon              |
| R-410A             |
| 6740               |
| 7300x2250x2240     |
| 12x Performer      |
| SH300A4ACA         |
| Pro-Dialog plus    |
| 12                 |
| 960 RPM            |
| Y.O.B. 2006        |
| 2                  |
|                    |

#### **Used Carrier 30 RB 0802**

Used Carrier 30 RB 0802 air cooled chiller. Complete with 12 Performer scroll compressors SH300A4ACA. Shell & tube evaporator/exchanger 284 ltr. Copper/alu condensor with 12 Axial fans with a total airflow of 54.167 l/s and Pro-dialog plus controling. \*Why choose for HOSBV? Were not only the largest used refrigeration specialist in Europe, but also, we deliver all equipment including an extensive test, warranty and an industrial cleaning. \*Optionally we can also perform a new paint job and arrange the logistics.