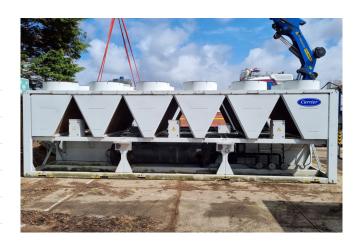

#### **Used Carrier 30 RB 0802**

Used Carrier 30 RB 0802 air cooled chiller. Complete with 12 Performer scroll compressors SH300A4ACA. Shell & tube evaporator/exchanger 284 ltr. Copper/alu condensor with 12 Axial fans with a total airflow of 54.167 l/s and Pro-dialog plus controling. \*Why choose for HOSBV? Were not only the largest used refrigeration specialist in Europe, but also, we deliver all equipment including an extensive test, warranty and an industrial cleaning. \*Optionally we can also perform a new paint job and arrange the logistics.