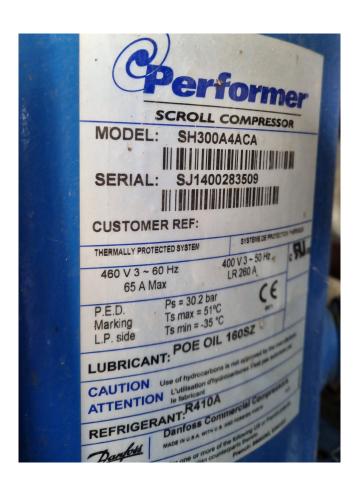

## **Specifications**

| Carrier            |
|--------------------|
| 30 RB 0802         |
| Air Cooled Chiller |
| 774,0              |
| 220,1              |
| Freon              |
| R-410A             |
| 6740               |
| 7300x2250x2240     |
| 12x Performer      |
| SH300A4ACA         |
| Pro-Dialog plus    |
| 12                 |
| 960 RPM            |
| Y.O.B. 2006        |
| 2                  |
|                    |

#### **Used Carrier 30 RB 0802**

Used Carrier 30 RB 0802 air cooled chiller. Complete with 12 Performer scroll compressors SH300A4ACA. Shell & tube evaporator/exchanger 284 ltr. Copper/alu condensor with 12 Axial fans with a total airflow of 54.167 l/s and Pro-dialog plus controling. \*Why choose for HOSBV? Were not only the largest used refrigeration specialist in Europe, but also, we deliver all equipment including an extensive test, warranty and an industrial cleaning. \*Optionally we can also perform a new paint job and arrange the logistics.