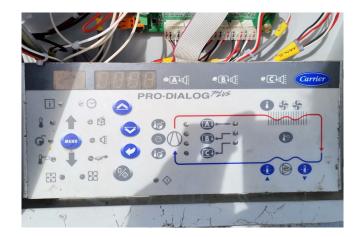

## **Specifications**

| Carrier            |
|--------------------|
| 30 RB 0802         |
| Air Cooled Chiller |
| 774,0              |
| 220,1              |
| Freon              |
| R-410A             |
| 6740               |
| 7300x2250x2240     |
| 12x Performer      |
| SH300A4ACA         |
| Pro-Dialog plus    |
| 12                 |
| 960 RPM            |
| Y.O.B. 2006        |
| 2                  |
|                    |

#### **Used Carrier 30 RB 0802**

Used Carrier 30 RB 0802 air cooled chiller. Complete with 12 Performer scroll compressors SH300A4ACA. Shell & tube evaporator/exchanger 284 ltr. Copper/alu condensor with 12 Axial fans with a total airflow of 54.167 l/s and Pro-dialog plus controling. \*Why choose for HOSBV? Were not only the largest used refrigeration specialist in Europe, but also, we deliver all equipment including an extensive test, warranty and an industrial cleaning. \*Optionally we can also perform a new paint job and arrange the logistics.